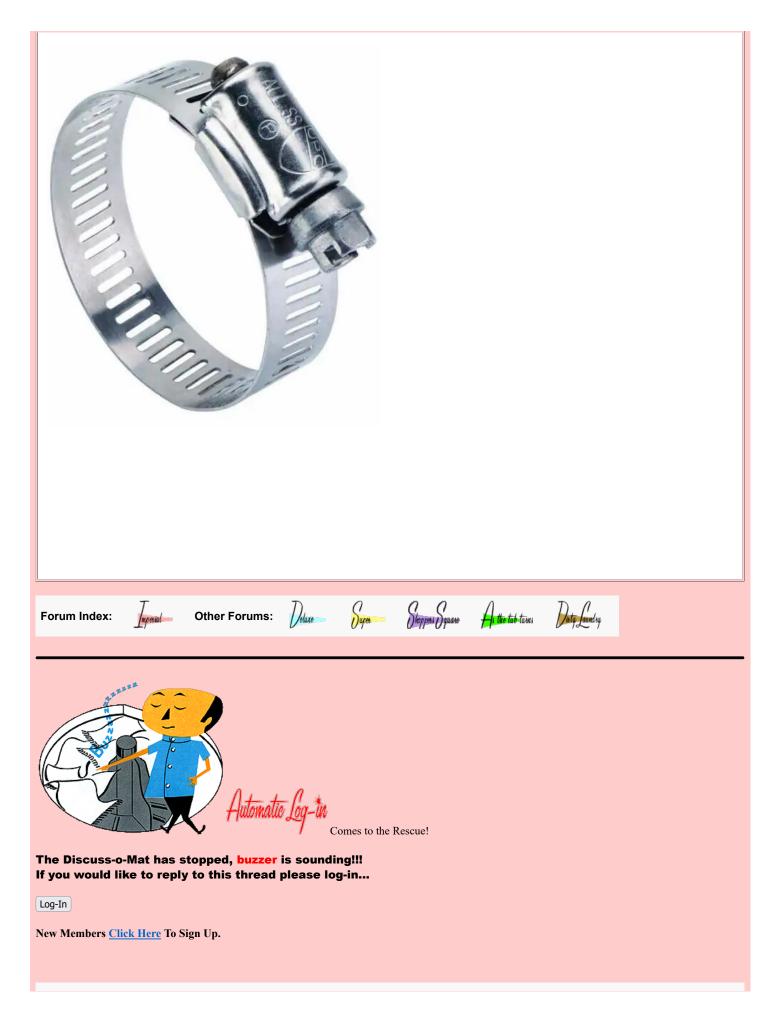

| Oh yes I've dealt with that with Unimatic bellows. What I do is I find a round glass that is slightly larg<br>I fit the rubber over the glass and soak it in hot water in the sink and let it sit overnight. Then right before you go<br>water again, remove the glass then install it right away after you have removed the glass.<br>I do think the new old stock rubber shrinks ever so slightly as it ages.                                                                                                                               |           | om opening. |
|-----------------------------------------------------------------------------------------------------------------------------------------------------------------------------------------------------------------------------------------------------------------------------------------------------------------------------------------------------------------------------------------------------------------------------------------------------------------------------------------------------------------------------------------------|-----------|-------------|
| Post# 1142492, Reply# 12 2/18/2022 at 06:05 by furmanme (Morrisonville, NY)<br>I managed to get the bellows on, however now I'm having trouble getting the snap ring to go back on. I don't have<br>special tool. I've been trying to use a channel lock, but I haven't been able to get it. I've tried hooking it and then t<br>place (it always comes undone) and I've tried to lock it where it goes but I can't get it to lock.<br>Are there any tricks or is there something else I can buy at the hardware store to secure it in place? | the       | /Likes 🖊    |
| Post# 1142504 , Reply# 13 2/18/2022 at 08:49 by steved (Guilderland, New York)   Clamp   I've had success using a worm drive hose clamp. You need to play with it, but it can work.   View Full Size                                                                                                                                                                                                                                                                                                                                          | Checkrate | /Likes 🚩 1  |
|                                                                                                                                                                                                                                                                                                                                                                                                                                                                                                                                               |           |             |
|                                                                                                                                                                                                                                                                                                                                                                                                                                                                                                                                               |           |             |